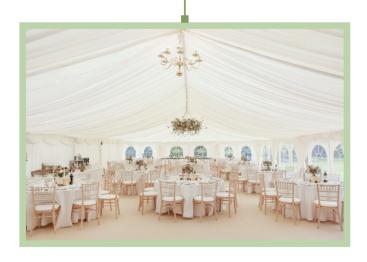

Once your marquee layout design has been crafted, we have an extensive range of accessories you can choose from to complement it. Adding ivory lining and starlight ceiling enhances the atmosphere, while dance floors and staging deliver the ideal platform for your event.