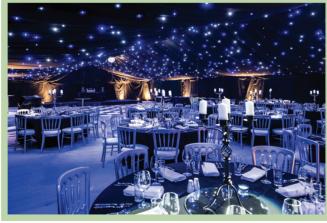

Once your marquee layout design has been crafted, we have an extensive range of accessories you can choose from to complement it. Adding ivory lining and starlight ceiling enhances the atmosphere, while dance floors and staging deliver the ideal platform for your event.