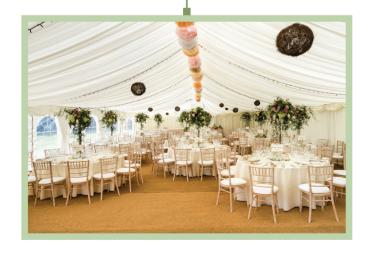

Once your marquee layout design has been crafted, we have an extensive range of accessories you can choose from to complement it. Adding ivory lining and starlight ceiling enhances the atmosphere, while dance floors and staging deliver the ideal platform for your event.