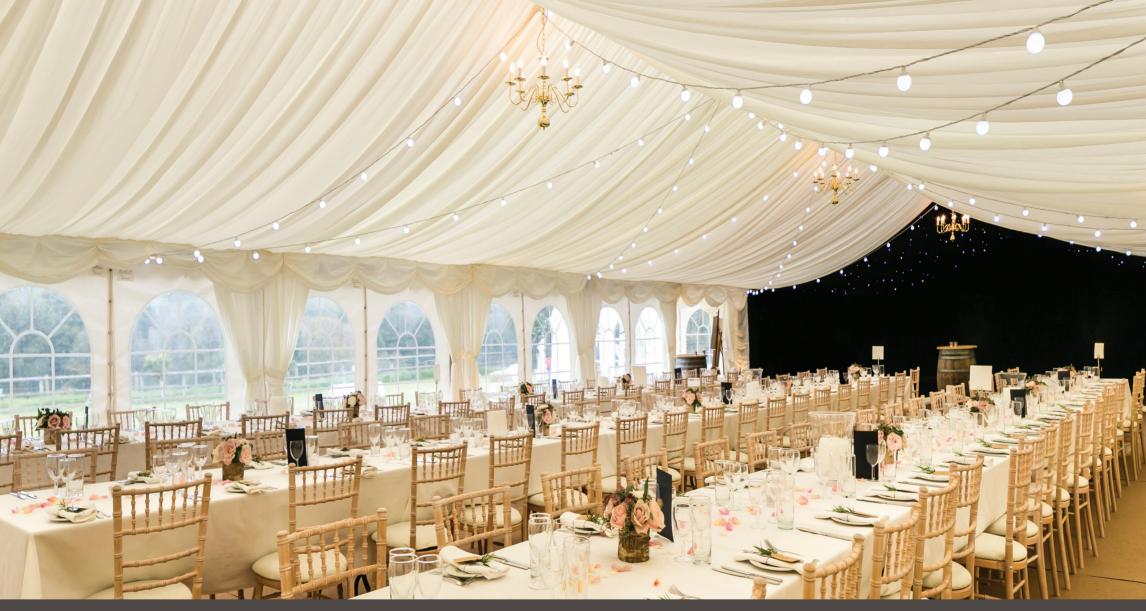

## Our Service

We have everything from clearspan marquees suitable for weddings and corporate occasions, to summer marquees and Chinese hat marquees ideal for birthday and garden parties. All of our structures can be linked together to form innovative layouts so, regardless of the intricacies of the site, your marquee setup will fit perfectly.

Once your marquee layout design has been crafted, we have an extensive range of accessories you can choose from to complement it. Adding ivory lining and starlight ceiling enhances the atmosphere, while dance floors and staging deliver the ideal platform for your event.

We also provide furniture and toilets and, through the use of our thermostatically controlled heaters, we are able to hire all year round. Furthermore, we have established strong relationships with a variety of other service providers such as caterers, florists, bands and DJs to help with your planning.