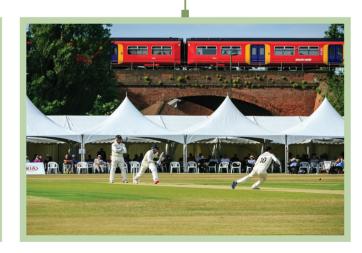

## Our Service

We have everything from clearspan marquees suitable for weddings and corporate occasions, to summer marquees and Chinese hat marquees ideal for birthday and garden parties. All of our structures can be linked together to form innovative layouts so, regardless of the intricacies of the site, your marquee setup will fit perfectly.