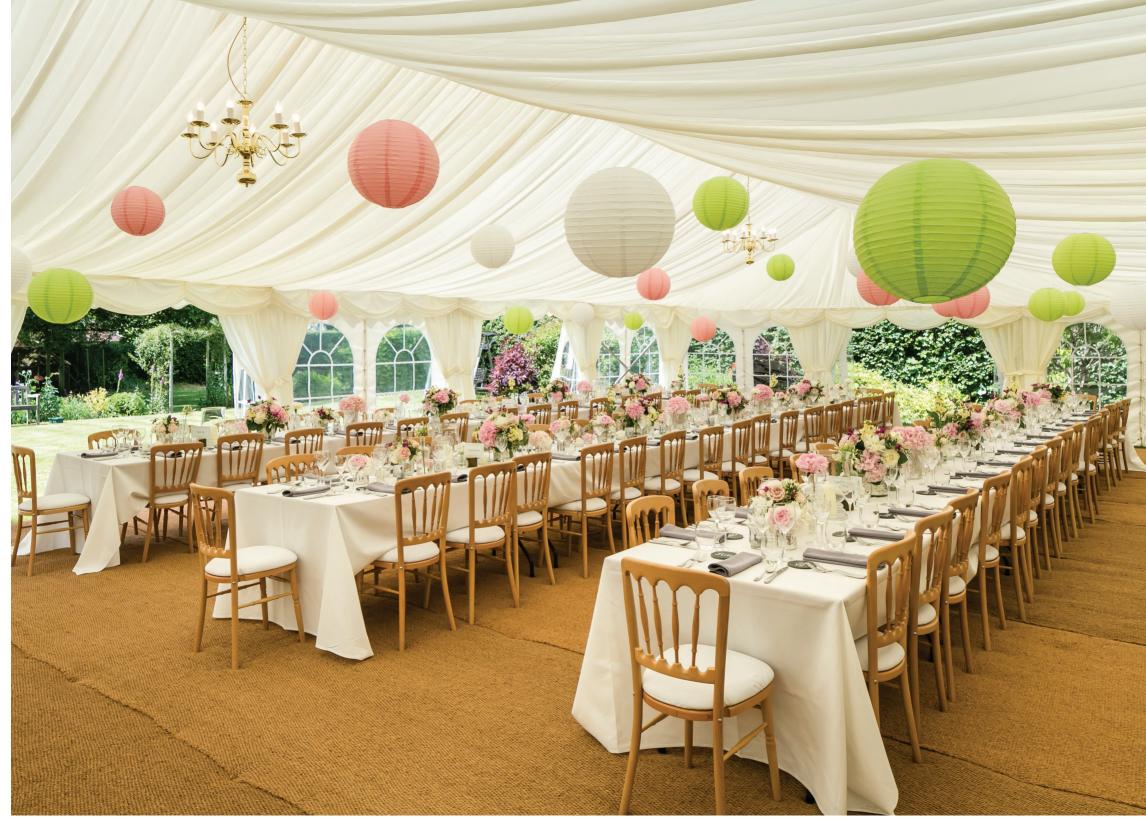

Once your marquee layout design has been crafted, we have an extensive range of accessories you can choose from to complement it. Adding ivory lining and starlight ceiling enhances the atmosphere, while dance floors and staging deliver the ideal platform for your event.